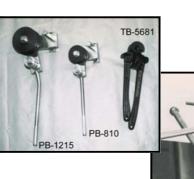

## **PB-TB** series

Accurate bending of brake pipes!

The pipe bender is a dedicated tool that allows brake pipes to be bent easily, without being crushed.

- With the TB-5681 model, pipes are held with both hands and bent.
- With the PB-810 and PB-1215 models, the pipe is placed in a vise and bend.

| Model   | Applicable pipe            | icable pipe outer diameter |  |
|---------|----------------------------|----------------------------|--|
| TB-5681 | copper : 5/6/8/10 mm       |                            |  |
|         | Brake pipes : 4.76/6.35 mm |                            |  |
| PB-810  | 8/10 mm (ste               | eel/copper/aluminum)       |  |
| PB-1215 | 12/15 mm (s                | teel/copper/aluminum)      |  |