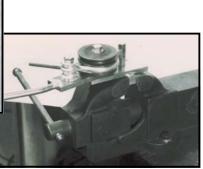

## **PB-TB** series

Accurate bending of brake pipes!

The pipe bender is a dedicated tool that allows brake pipes to be bent easily, without being crushed.

- With the TB-5681 model, pipes are held with both hands and bent.
- With the PB-810 and PB-1215 models, the pipe is placed in a vise and bend.