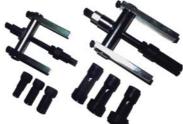

## - NHBP-10257

Applicable bearing inner diameters: 10 (also for 3/8 " use), 12, 15, 17

- NHBP-2035

Applicable bearing inner diameters: 20, 25 (also for 1 " use), 30, 35 (also for 1-3/8 " use)

- NHBP-FS

Applicable bearing inner diameters: NHBP-10257 + NHBP-2035