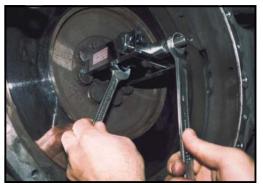

## NHBP series

This is a special tool which makes it possible to remove bearings in cases. Bearings can be removed even where there is no clearance between the bearing and the bottom of the case!

-----

Bearings and bushings which are normally difficult to remove with ordinary bearing pullers, or in locations where ordinary pullers cannot be used, can be removed easily, securely, and rapidly.

\* This tool is especially powerful with bearings where the bottom of the bearing does not penetrate the housing. Impact wrenches cannot be used in these instances.