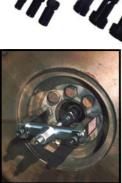

For use with pilot bearings in 2-ton vehicles to large-sized vehicles Pilot bearing puller - NHBP-1730

Applicable bearing inner diameters: 17, 20, 25, 30

----