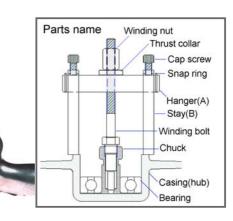

## NHBP series

This is a special tool which makes it possible to remove bearings in cases. Bearings can be removed even where there is no clearance between the bearing and the bottom of the case!

-----

Bearings and bushings which are normally difficult to remove with ordinary bearing pullers, or in locations where ordinary pullers cannot be used, can be removed easily, securely, and rapidly.