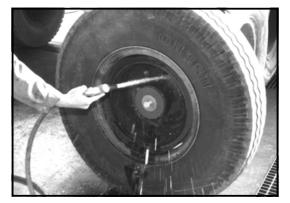

## MH-916S/M/LL

This enables truck wheels with hubs (drums) to be washed without washing away the bearing grease. It is also effective against dust during longterm storage. The 2600 Gauss magnet can be attached at a single touch! The cap keeps out airborne powder and dust particles.