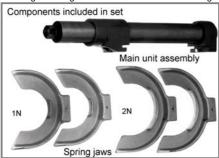

## COIL SPRING COMPRESSOR

## KL-0015 For STRUTS PAT.

This tool can be used with impact wrenches, contains numerous patented safety mechanisms, and promotes fast, safe work (work time is reduced by anywhere from 30 minutes to 2 hours per strut!). Made by Klann of Germany!

## TECHNICAL DATA & OPTIONAL PARTS

Work area(stroke): 50 mm ~ 345 mm Spring jaw size (inner ~ outer diameters of applicable springs):

MADE IN GERMANY

Size 1N: 80 ~ 165

Size 2N: 155 ~ 195

Size 0: 50 ~ 100

--- Option for Honda cars

Size 3N: 180 ~ 240

--- Option for Toyota MarkII 2.5-I cars KL-1590-1 extension mount

--- Option for Nissan Primera cars Max. safe weighting: 17,500 N

For cylinder rigidity, the special Rockwell 60 (900 ~ 100 HV) steel is