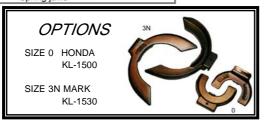

## TECHNICAL DATA & OPTIONAL PARTS

Work area(stroke): 50 mm ~ 345 mm Spring jaw size (inner ~ outer diameters of applicable springs):

MADE IN GERMANY

Size 1N: 80 ~ 165

Size 2N: 155 ~ 195

Size 0: 50 ~ 100

--- Option for Honda cars

Size 3N: 180 ~ 240

--- Option for Toyota MarkII 2.5-I cars KL-1590-1 extension mount

--- Option for Nissan Primera cars Max. safe weighting: 17,500 N

For cylinder rigidity, the special Rockwell 60 (900 ~ 100 HV) steel is