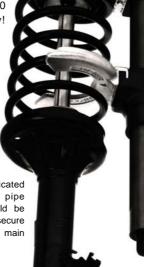

design could guarantee this level of human engineering!

The dedicated KL-0055 pipe vise should be used to secure the strut main unit.