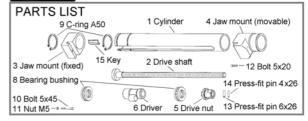

or safety certification organizations! Comes with production indemnity insurance! Safety and operability are emphasized above all else. Only a German

design could guarantee this level of human engineering!



The dedicated KL-0055 pipe vise should be used to secure the strut main unit.



## TECHNICAL DATA & OPTIONAL PARTS

Work area(stroke): 50 mm ~ 345 mm Spring jaw size (inner ~ outer diameters of applicable springs):

MADE IN GERMANY

Size 1N: 80 ~ 165

Size 2N: 155 ~ 195

Size 0: 50 ~ 100

--- Option for Honda cars

Size 3N: 180 ~ 240

--- Option for Toyota MarkII 2.5-I cars KL-1590-1 extension mount

--- Option for Nissan Primera cars Max. safe weighting: 17,500 N

For cylinder rigidity, the special Rockwell 60 (900 ~ 100 HV) steel is

The jaw mounts and pistons are drop-forged.