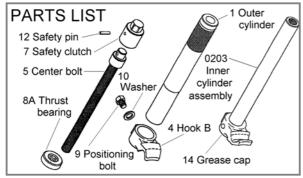

## COIL SPRING COMPRESSOR

## KJ-914

This is a spring compressor that can be clamped to the outside of struts with two hooks. The compact hooks and long stroke make this the ideal choice for almost any application! Non-slip hooks and a safety clutch contribute to safety as a top priority.

Built-in safety clutch prevents danger from excessive loads.

Product indemnity insurance provided.

High-quality materials are topped by high-rigidity chrome plating finish.

This cap should be removed periodically and transmission oil added (about 10 cc).