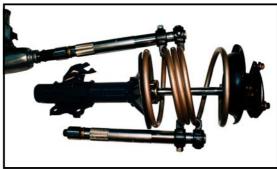

## KJ-914

This is a spring compressor that can be clamped to the outside of struts with two hooks. The compact hooks and long stroke make this the ideal choice for almost any application! Non-slip hooks and a safety clutch contribute to safety as a top priority.

Applicable with all cars using struts, including Honda cars.

Hook positions adjustable in 3 stages. Maximum stroke of 256 mm.

Non-slip hooks with V-shaped cuts enable secure grip.

Impact wrenches can be accommodated.