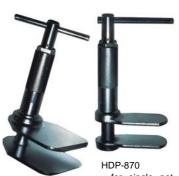

## HDP-870/100

Essential for replacement of disc brake pads.

Powerful and sturdy as a result of a total quenching treatment.

Applicable for passenger cars and light duty trucks

Long effective plate length enables use with various types of calipers.

Unique slider means that the plate moves smoothly in parallel, without damaging the center screw.

 for 2 parallel pots and 4 diagonal pots

| DATA    | Plate       | Plate                                       | Plate width                    | Мах.                                                                                                                    |
|---------|-------------|---------------------------------------------|--------------------------------|-------------------------------------------------------------------------------------------------------------------------|
|         | thickness   | effective                                   |                                | diameter                                                                                                                |
|         |             | Length                                      |                                | of opening                                                                                                              |
| HDP-870 | 5 m m /     | 65mm                                        | 50mm                           | 75mm                                                                                                                    |
|         | single face |                                             |                                |                                                                                                                         |
| HDP-100 | 5 m m /     | 70mm                                        | 100mm                          | 85mm                                                                                                                    |
|         | single face |                                             |                                |                                                                                                                         |
|         | HDP-870     | HDP-870 5 m m / single face HDP-100 5 m m / | thickness   effective   Length | thickness   effective     Length     HDP-870   5 m m /   65mm   50mm     Single face   HDP-100   5 m m /   70mm   100mm |