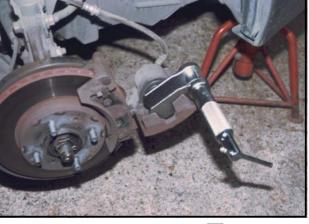

## HDP-870/100

Essential for replacement of disc brake pads.

Powerful and sturdy as a result of a total quenching treatment.

Applicable for passenger cars and light duty trucks

Long effective plate length enables use with various types of calipers.