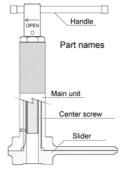

Unique slider means that the plate moves smoothly in parallel, without damaging the center screw.

 for 2 parallel pots and 4 diagonal pots

| DATA    | Plate       | Plate                                       | Plate width                    | Мах.                                                                                                                    |
|---------|-------------|---------------------------------------------|--------------------------------|-------------------------------------------------------------------------------------------------------------------------|
|         | thickness   | effective                                   |                                | diameter                                                                                                                |
|         |             | Length                                      |                                | of opening                                                                                                              |
| HDP-870 | 5 m m /     | 65mm                                        | 50mm                           | 75mm                                                                                                                    |
|         | single face |                                             |                                |                                                                                                                         |
| HDP-100 | 5 m m /     | 70mm                                        | 100mm                          | 85mm                                                                                                                    |
|         | single face |                                             |                                |                                                                                                                         |
|         | HDP-870     | HDP-870 5 m m / single face HDP-100 5 m m / | thickness   effective   Length | thickness   effective     Length     HDP-870   5 m m /   65mm   50mm     Single face   HDP-100   5 m m /   70mm   100mm |